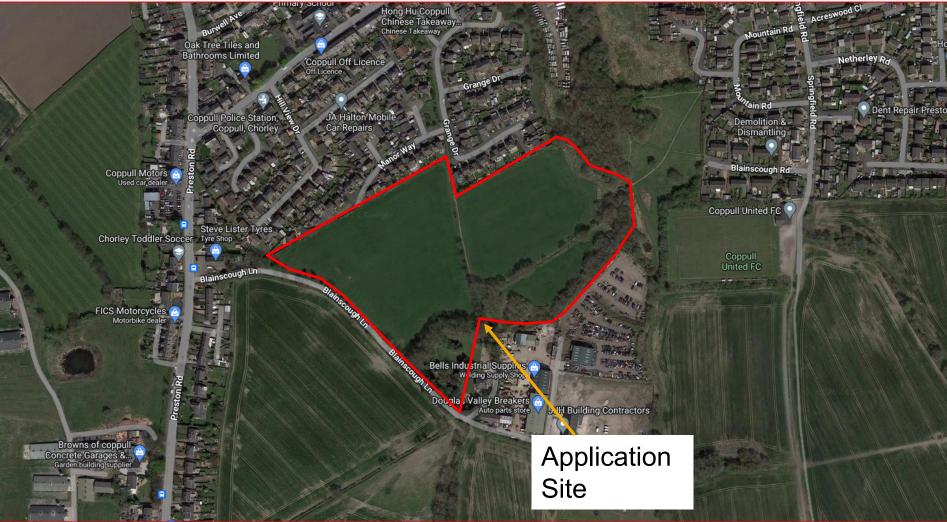

- Planning Committee Meeting
- 6 February 2024





#### 23/00780/REMMAJ

Land Adj Blainscough Hall, Coppull

Reserved matters application (appearance, landscaping, layout and scale) comprising the erection of 118 no. dwellings including internal access roads, public open space, parking and associated infrastructure in pursuant to outline planning permission ref:20/01399/OUTMAJ

# **Location Plan**



# **Aerial photo**



### **Proposed Layout Plan**



#### **Affordable Housing Layout**



#### **House Type Layout**



# **Sample elevation drawings**



٥

Front Elevation

Left Elevation

**Right Elevation** 



Ē

Rear Elevation



Front Elevation





**Right Elevation** 

Left Elevation





Π Rear Elevation

of same and

Right Elevation





Front Elevation

Left Elevation





Rear Elevation

**Flight Elevation** 

Rear Elevation

#### **Site Photos - New access**



# Site Photos – New access/existing PROW



### **Site Photos – North west**



### Site Photos – Facing east



# Site Photos – Facing north west



# Site Photos – Facing north west



# Site Photos – View across the site



# Site Photos – Facing north east



# Site Photos – Facing north east



# Site Photos – Facing east (no. 95)