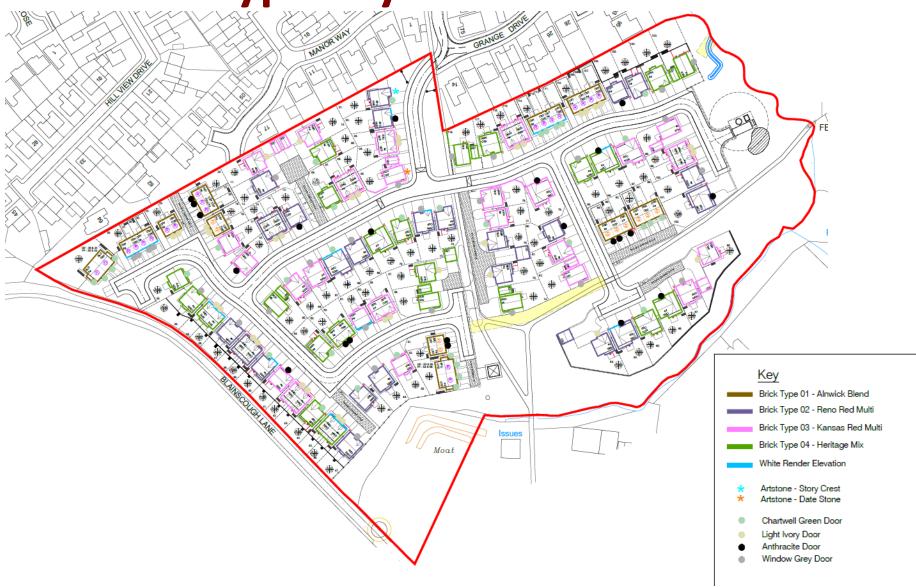

- Planning Committee Meeting
- 6 February 2024





#### 23/00780/REMMAJ

Land Adj Blainscough Hall, Coppull

Reserved matters application (appearance, landscaping, layout and scale) comprising the erection of 118 no. dwellings including internal access roads, public open space, parking and associated infrastructure in pursuant to outline planning permission ref:20/01399/OUTMAJ

# **Location Plan**



# **Aerial photo**



### **Proposed Layout Plan**



#### **Affordable Housing Layout**



#### **House Type Layout**



# **Sample elevation drawings**



٥

Front Elevation

Left Elevation

**Right Elevation** 



Ē

Rear Elevation



Front Elevation





**Right Elevation** 

Left Elevation





Π Rear Elevation

of same and

Right Elevation





Front Elevation

Left Elevation





Rear Elevation

**Flight Elevation** 

Rear Elevation

#### **Site Photos - New access**



# Site Photos – New access/existing PROW



### **Site Photos – North west**



### Site Photos – Facing east



# Site Photos – Facing north west



# Site Photos – Facing north west



# Site Photos – View across the site



# Site Photos – Facing north east



# Site Photos – Facing north east



# Site Photos – Facing east (no. 95)