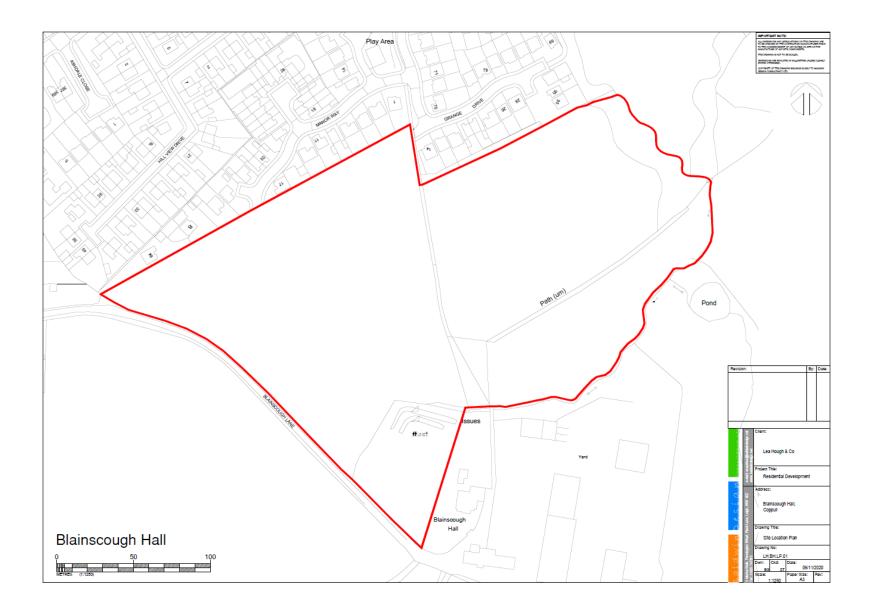

- Planning Committee Meeting
- 6 February 2024





#### 23/00780/REMMAJ

Land Adj Blainscough Hall, Coppull

Reserved matters application (appearance, landscaping, layout and scale) comprising the erection of 118 no. dwellings including internal access roads, public open space, parking and associated infrastructure in pursuant to outline planning permission ref:20/01399/OUTMAJ

# **Location Plan**



# **Aerial photo**



### **Proposed Layout Plan**



#### **Affordable Housing Layout**



#### **House Type Layout**



# **Sample elevation drawings**



٥

Front Elevation

Left Elevation

**Right Elevation** 



Ē

Rear Elevation



Front Elevation





**Right Elevation** 

Left Elevation





Π Rear Elevation

of same and

Right Elevation





Front Elevation

Left Elevation





Rear Elevation

**Flight Elevation** 

Rear Elevation

#### **Site Photos - New access**



# Site Photos – New access/existing PROW



### **Site Photos – North west**



### Site Photos – Facing east



# Site Photos – Facing north west



# Site Photos – Facing north west



# Site Photos – View across the site



# Site Photos – Facing north east



# Site Photos – Facing north east



# Site Photos –