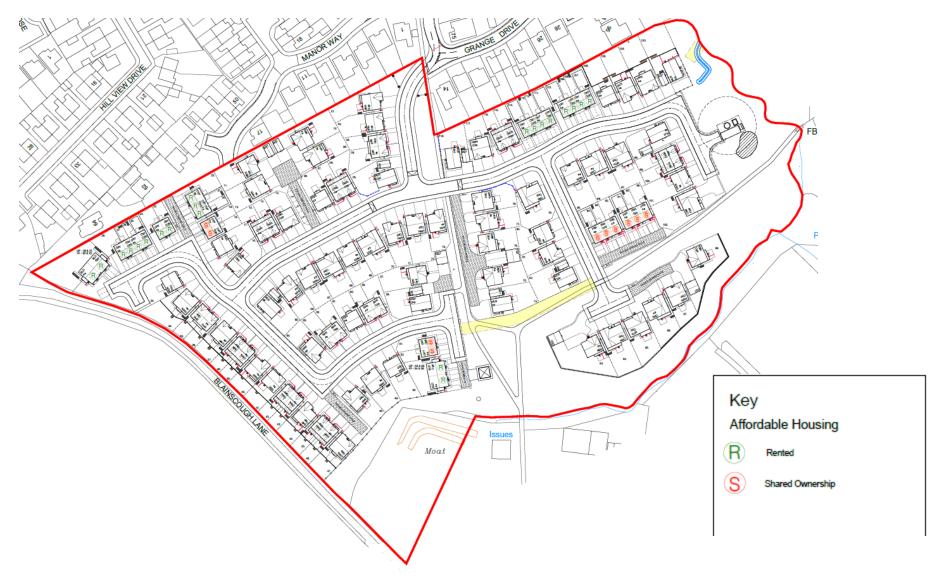

- Planning Committee Meeting
- 6 February 2024





#### 23/00780/REMMAJ

Land Adj Blainscough Hall, Coppull

Reserved matters application (appearance, landscaping, layout and scale) comprising the erection of 118 no. dwellings including internal access roads, public open space, parking and associated infrastructure in pursuant to outline planning permission ref:20/01399/OUTMAJ

# **Location Plan**



# **Aerial photo**



### **Proposed Layout Plan**



#### **Affordable Housing Layout**



#### **House Type Layout**



# **Sample elevation drawings**



٥

Front Elevation

Left Elevation

**Right Elevation** 



Ē

Rear Elevation



Front Elevation





**Right Elevation** 

Left Elevation





Π Rear Elevation

of same and

Right Elevation





Front Elevation

Left Elevation





Rear Elevation

**Flight Elevation** 

Rear Elevation

#### **Site Photos - New access**



# Site Photos – New access/existing PROW



### **Site Photos – North west**



### Site Photos – Facing east



# Site Photos – Facing north west



# Site Photos – Facing north west



# Site Photos – View across the site



# Site Photos – Facing north east



# Site Photos – Facing north east



# Site Photos – Facing east (no. 95)