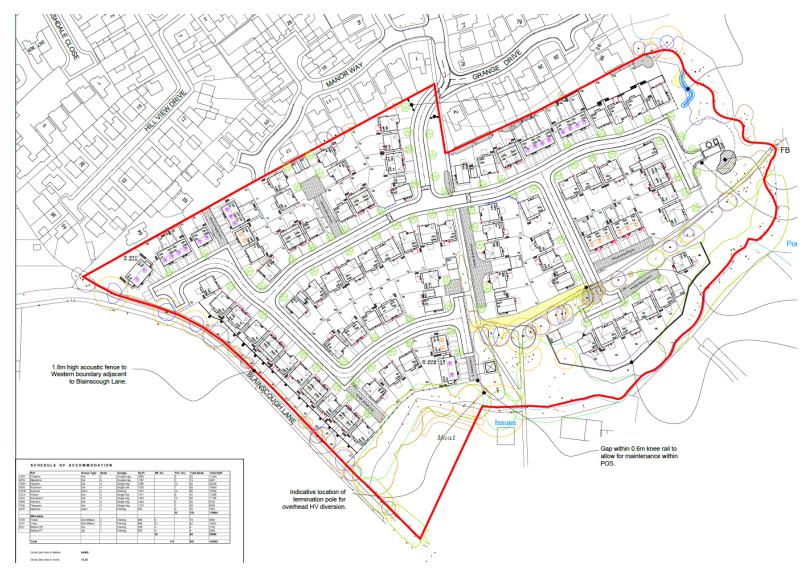

- Planning Committee Meeting
- 6 February 2024





#### 23/00780/REMMAJ

Land Adj Blainscough Hall, Coppull

Reserved matters application (appearance, landscaping, layout and scale) comprising the erection of 118 no. dwellings including internal access roads, public open space, parking and associated infrastructure in pursuant to outline planning permission ref:20/01399/OUTMAJ

# **Location Plan**



# **Aerial photo**



### **Proposed Layout Plan**



#### **Affordable Housing Layout**



#### **House Type Layout**



# **Sample elevation drawings**



٥

Front Elevation

Left Elevation

**Right Elevation** 



Ē

Rear Elevation



Front Elevation





**Right Elevation** 

Left Elevation





Π Rear Elevation

of same and

Right Elevation





Front Elevation

Left Elevation





Rear Elevation

**Flight Elevation** 

Rear Elevation

#### **Site Photos - New access**



# Site Photos – New access/existing PROW



### **Site Photos – North west**



### Site Photos – Facing east



# Site Photos – Facing north west



# Site Photos – Facing north west



# Site Photos – View across the site



# Site Photos – Facing north east



# Site Photos – Facing north east



# Site Photos – Facing east (no. 95)